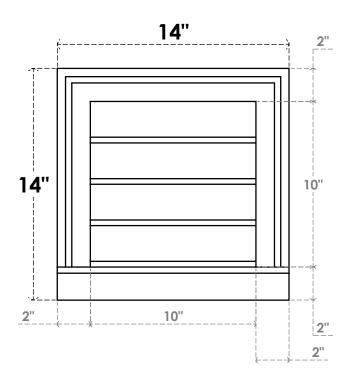

## GVPVE14X1403SN

14"W X 14"H RECTANGLE SURFACE MOUNT PVC GABLE VENT: NON-FUNCTIONAL, W/ 2"W X 2"H **BRICKMOULD SILL FRAME** 

**FRONT** 

SIDE

LOUVER HEIGHT: 2 1/2"

LOUVER QTY: 4

EKENA MILLWORK 2300 WEST MAIN ST. CLARKSVILLE, TX 75426 TOLL FREE: 866-607-0453 WWW.EKENAMILLWORK.COM