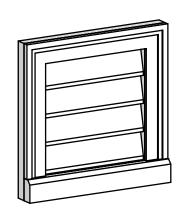

## GVPVE14X1403SN

14"W X 14"H RECTANGLE SURFACE MOUNT PVC GABLE VENT: NON-FUNCTIONAL, W/ 2"W X 2"H **BRICKMOULD SILL FRAME** 

**FRONT** 

SIDE

LOUVER HEIGHT: 2 1/2"

LOUVER QTY: 4

EKENA MILLWORK 2300 WEST MAIN ST. CLARKSVILLE, TX 75426 TOLL FREE: 866-607-0453 WWW.EKENAMILLWORK.COM